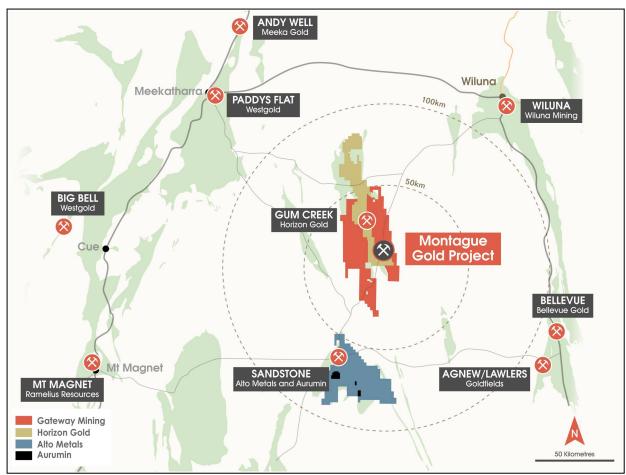

Figure (1): Montague Gold Project Location Plan.

<sup>&</sup>lt;sup>1</sup> 10,073,000t @ 1.6g/t Au for 526,000oz Indicated and Inferred. GML attributable 507,000oz Indicated and Inferred. See ASX Release dated 27 September 2022.