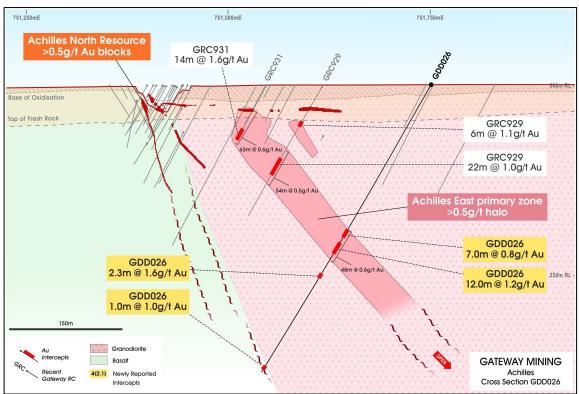

This mineralisation corresponds to a moderate deformation zone in the granodiorite, with regular small cm-scale quartz veins and associated potassic (biotite) alteration and disseminated sulphides (pyrite and rare chalcopyrite). A broad, consistent +0.5g/t Au mineralised envelope was present (48.0m @ 0.6g/t Au), encompassing several significant higher-grade intercepts, including:

GDD026: 12.0m @ 1.2g/t Au from 244m, and 2.3m @ 1.6g/t from 290m

This main intercept corresponds directly down-dip of mineralisation intersected in shallow RC drilling completed in 2022<sup>4</sup>:

- GRC929: 22m @ 1.0g/t Au from 115m within a broader 54m @ 0.5g/t Au
- GRC931: 14m @ 1.6g/t Au from 68m within a broader 63m @ 0.6g/t Au from 21m

Similar shallow, east-dipping mineralisation was also intersected by Reverse Circulation (RC) drilling in late 2022 approximately 260m along strike to the south of this current diamond drill-hole (see Figures 6 and 7).

Significant intersections returned included:

- GRC945: 12m @ 5.6g/t Au from 56m
- GRC941: 18m @ 2.0g/t Au from 31m within a broader 30m @ 1.3g/t Au from 31m
- GRC944: 6m @ 0.8g/t Au from 78m (EOH in mineralisation)

Figure (6): Plan view of the Achilles East target area. Note the proximity of the existing Achilles North oxide Mineral Resource. Inset plan view of the 120,000oz Whistler deposit at the same scale.

Figure (7): Achilles East cross-section B-B' illustrating previously intersected wide, east-dipping mineralisation in the Montague Granodiorite.