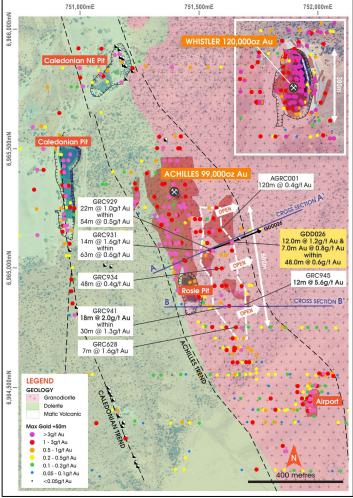

The host rock and style of mineralisation observed in the diamond core, and in these RC drill-holes, directly correlates to that observed at the 120,000oz Whistler deposit, located approximately 2.9km directly to the north and also hosted within the margin of the Montague Granodiorite Dome.

Whistler is the largest and most significant of the deposits historically mined by open pit methods at the Montague Gold Project and has the highest grade of the current Mineral Resources defined at Montague (1.7Mt @ 2.2g/t Au for 120,000oz Inferred).

The scale and style of mineralisation intersected at Achille East to date clearly demonstrates the potential for a Whistler-type deposit and presents as an exciting opportunity to delineate a new granodiorite-hosted deposit adjacent to the existing 99,000oz Achilles North/Airport oxide-zone Mineral Resource.

6

<sup>&</sup>lt;sup>4</sup> See ASX Release 24 October 2022

Figure (5): Cross Section A-A' corresponding to the trace of GRD026. Note the wide zones of east-dipping mineralisation within the Montague Granodiorite.

Figure (6): Plan view of the Achilles East target area. Note the proximity of the existing Achilles North oxide Mineral Resource. Inset plan view of the 120,000oz Whistler deposit at the same scale.

Figure (7): Achilles East cross-section B-B' illustrating previously intersected wide, east-dipping mineralisation in the Montague Granodiorite.