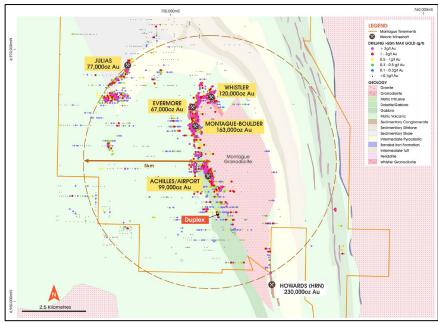

Figure (2): Montague Gold Project - Deposit Location Diagram.

The host rock and style of mineralisation observed in the diamond core, and in these RC drill-holes, directly correlates to that observed at the 120,000oz Whistler deposit, located approximately 2.9km directly to the north and also hosted within the margin of the Montague Granodiorite Dome.

Whistler is the largest and most significant of the deposits historically mined by open pit methods at the Montague Gold Project and has the highest grade of the current Mineral Resources defined at Montague (1.7Mt @ 2.2g/t Au for 120,000oz Inferred).

The scale and style of mineralisation intersected at Achille East to date clearly demonstrates the potential for a Whistler-type deposit and presents as an exciting opportunity to delineate a new granodiorite-hosted deposit adjacent to the existing 99,000oz Achilles North/Airport oxide-zone Mineral Resource.