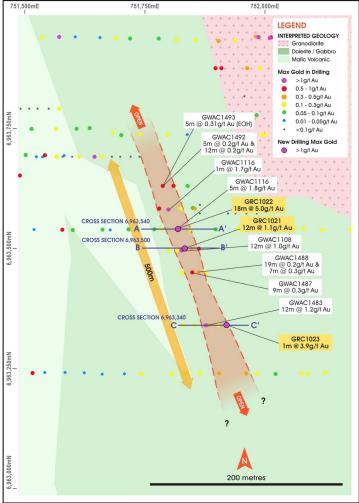

Several lines of air-core drilling were completed during 2023, building on a single drill intersection returned in 2020 from regional scout air-core drilling of **4m @ 2.1g/t Au from 40m** (GWAC0567)<sup>2</sup>. Significant intersections returned from over 300m of strike tested by air-core drilling included<sup>3</sup>:

GWAC1483: 12m @ 1.2g/t Au from 28m
 GWAC1488: 19m @ 0.2g/t Au from 4m
 GWAC1492: 12m @ 0.2g/t Au from 20m

Maiden RC drilling to test below this anomalism was completed in December 2023, with three holes for 572m drilled on three sections over approximately 250m of strike (see Figure 3). The holes were designed to test the prospective shear zone in the gabbro/dolerite host unit within the fresh-rock zone, as it was postulated that mineralisation intersected in the transition zone by air-core drilling could be depleted due to weathering processes, as is observed elsewhere on the project.

RC drilling intersected an interpreted sub-vertical shear zone within the gabbro/dolerite, with associated minor-quartz veining and disseminated pyrite-chalcopyrite sulphides.

Significant results were returned from two of these sections (see Figures 4), including:

• GRC1022: 3m @ 2.3g/t Au from 90m; and 18m @ 5.0g/t Au from 103m

■ GRC1021: 12m @ 1.1g/t Au from 94m

<sup>&</sup>lt;sup>2</sup> See ASX release dated 4 November 2020.

<sup>&</sup>lt;sup>3</sup> See ASX release dated 26 October 2023.

The hole completed on the southernmost section (hole GRC1023) appears to have been positioned too far east for the apparent sub-vertical nature of mineralisation and has therefore missed the targeted shear zone.

However, encouragingly, oxide-zone anomalism was still intersected in the hole, including:

 GRC1023: 2m @ 1.1g/t Au from 33m; and 1m @ 3.9g/t Au from 41m

Revision of the current and historic air-core drilling database is underway with a view to highlighting further near-term targets to be tested for similar mineralisation.

Figure (3): Duplex target with recently completed RC drilling and existing air-core drill coverage.

Figure (4): RC cross-section 6,963,540mN highlighting recent RC drill results at depth below anomalous aircore drilling in the transition zone.