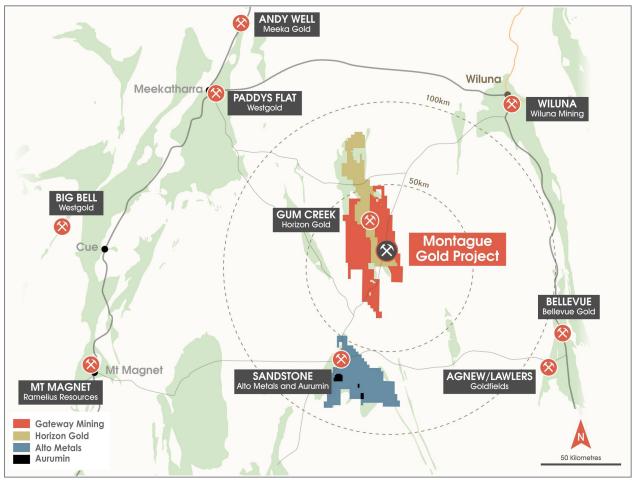

Figure (1): Montague Gold Project Location Plan.

<sup>&</sup>lt;sup>1</sup> 10,073,000t @ 1.6g/t Au for 526,000oz Indicated and Inferred. GML attributable 507,000oz Indicated and Inferred. See ASX Release dated 27 September 2022.