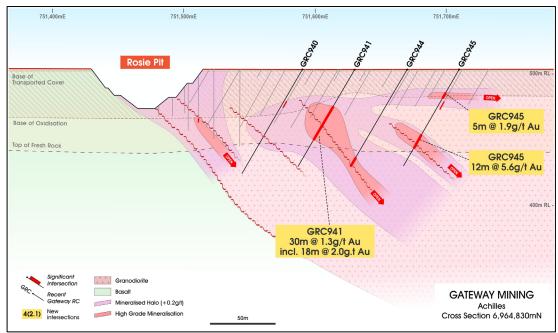

Similar shallow, east-dipping mineralisation was also intersected by Reverse Circulation (RC) drilling in late 2022 approximately 260m along strike to the south of this current diamond drill-hole (see Figures 6 and 7).

Significant intersections returned included:

- GRC945: 12m @ 5.6g/t Au from 56m
- GRC941: 18m @ 2.0g/t Au from 31m within a broader 30m @ 1.3g/t Au from 31m
- GRC944: 6m @ 0.8g/t Au from 78m (EOH in mineralisation)

6

<sup>&</sup>lt;sup>4</sup> See ASX Release 24 October 2022

Figure (5): Cross Section A-A' corresponding to the trace of GRD026. Note the wide zones of east-dipping mineralisation within the Montague Granodiorite.

Figure (6): Plan view of the Achilles East target area. Note the proximity of the existing Achilles North oxide Mineral Resource. Inset plan view of the 120,000oz Whistler deposit at the same scale.

Figure (7): Achilles East cross-section B-B' illustrating previously intersected wide, east-dipping mineralisation in the Montague Granodiorite.