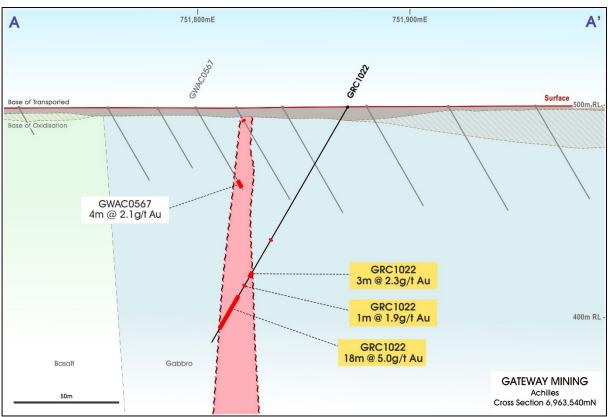

RC drilling intersected an interpreted sub-vertical shear zone within the gabbro/dolerite, with associated minor-quartz veining and disseminated pyrite-chalcopyrite sulphides.

Significant results were returned from two of these sections (see Figures 4), including:

• GRC1022: 3m @ 2.3g/t Au from 90m; and 18m @ 5.0g/t Au from 103m

■ GRC1021: 12m @ 1.1g/t Au from 94m

<sup>&</sup>lt;sup>2</sup> See ASX release dated 4 November 2020.

<sup>&</sup>lt;sup>3</sup> See ASX release dated 26 October 2023.

Figure (3): Duplex target with recently completed RC drilling and existing air-core drill coverage.

Figure (4): RC cross-section 6,963,540mN highlighting recent RC drill results at depth below anomalous aircore drilling in the transition zone.